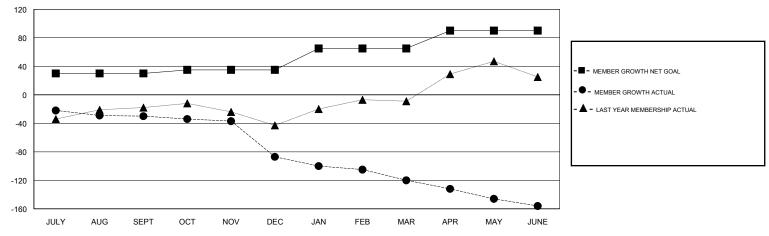

# GOALS AND ACTUAL MEMBERS CUMULATIVE

| DROPPED CLUBS: 3  DROPPED MEMBERS |     | 36 CLUBS OF 48 ADDED 1 OR MORE<br>NEW MEMBERS | GENDER DISTRIBUTION  MALE 527 (55.13%)  FEMALE 429 (44.87%)  Women Percentage Fiscal Year Goal: 48% |   |
|-----------------------------------|-----|-----------------------------------------------|-----------------------------------------------------------------------------------------------------|---|
| DECEASED                          | 24  | CLICK HERE FOR CUMULATIVE                     | TOTAL FAMILY UNIT MEMBERS                                                                           | 0 |
| CLUB CANCELLED                    | 24  | MEMBERSHIP DATA                               |                                                                                                     | • |
| OTHER 271                         |     | FAMILY MEMBERS PAYING HALF DUES               | 0                                                                                                   |   |
| TOTAL                             | 319 |                                               |                                                                                                     |   |

## **LOCATION CALIFORNIA**

**GMT CA** 

| Clubs         |               |           |               | Members               |                           |                         |                                              |
|---------------|---------------|-----------|---------------|-----------------------|---------------------------|-------------------------|----------------------------------------------|
|               | RESULTS FOR   | 2017-2018 |               | RESULTS FOR 2017-2018 |                           |                         |                                              |
| QUARTER       | NEW CLUB GOAL | NEW CLUBS | DROPPED CLUBS | QUARTER               | MEMBER GROWTH NET<br>GOAL | MEMBER GROWTH<br>ACTUAL | DROPPED MEMBERS ACTUAL (including transfers) |
| JULY/AUG/SEPT | 1             | 0         | 0             | JULY/AUG/SEPT         | 30                        | 28                      | 52                                           |
| OCT/NOV/DEC   | 0             | 0         | 1             | OCT/NOV/DEC           | 5                         | 28                      | 79                                           |
| JAN/FEB/MAR   | 1             | 0         | 0             | JAN/FEB/MAR           | 30                        | 36                      | 63                                           |
| APR/MAY/JUNE  | 1             | 1         | 2             | APR/MAY/JUNE          | 25                        | 100                     | 125                                          |