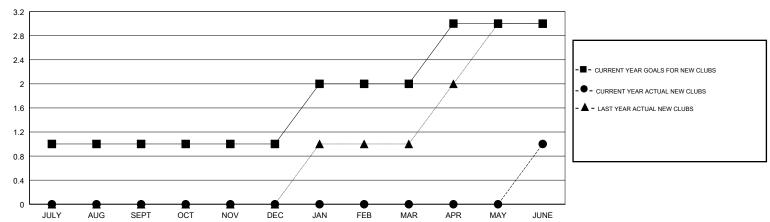

## GOALS AND ACTUAL NEW CLUBS CUMULATIVE

## **LOCATION CALIFORNIA**

**GMT CA** 

| Clubs         |               |           |               | Members               |                           |                         |                                              |
|---------------|---------------|-----------|---------------|-----------------------|---------------------------|-------------------------|----------------------------------------------|
|               | RESULTS FOR   | 2017-2018 |               | RESULTS FOR 2017-2018 |                           |                         |                                              |
| QUARTER       | NEW CLUB GOAL | NEW CLUBS | DROPPED CLUBS | QUARTER               | MEMBER GROWTH NET<br>GOAL | MEMBER GROWTH<br>ACTUAL | DROPPED MEMBERS ACTUAL (including transfers) |
| JULY/AUG/SEPT | 1             | 0         | 0             | JULY/AUG/SEPT         | 30                        | 28                      | 52                                           |
| OCT/NOV/DEC   | 0             | 0         | 1             | OCT/NOV/DEC           | 5                         | 28                      | 79                                           |
| JAN/FEB/MAR   | 1             | 0         | 0             | JAN/FEB/MAR           | 30                        | 36                      | 63                                           |
| APR/MAY/JUNE  | 1             | 1         | 2             | APR/MAY/JUNE          | 25                        | 100                     | 125                                          |